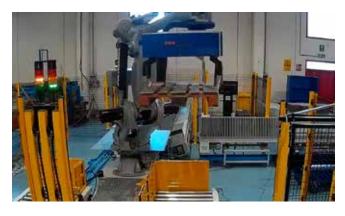

## **FUNCTIONALITIES**

Bin picking robotized cell guided by 3D vision systems for ceramic packs.

## **FUNZIONALITA'**

Cella robotizzata di Bin Picking per pacchi di ceramica guidata da sistemi di visione 3D.

This system can move up to 150 kg

Automatic palletizing and platforming station

Customizable for tiles, bricks and material packed in boxes