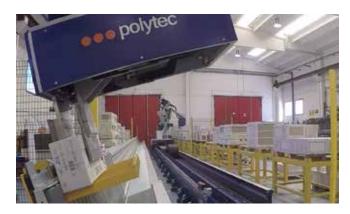

## **FUNCTIONALITIES**

Bin picking robotized cell guided by 3D vision systems for ceramic packs.

## **FUNZIONALITA'**

Cella robotizzata di Bin Picking per pacchi di ceramica guidata da sistemi di visione 3D.

This system can move up to 150 kg

Automatic palletizing and platforming station

Customizable for tiles, bricks and material packed in boxes