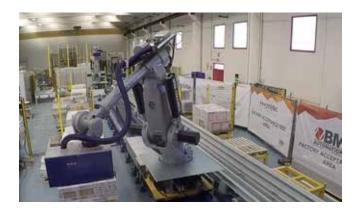

## **FUNCTIONALITIES**

Bin picking robotized cell guided by 3D vision systems for ceramic packs.

## **FUNZIONALITA'**

Cella robotizzata di Bin Picking per pacchi di ceramica guidata da sistemi di visione 3D.

This system can move up to 150 kg

Automatic palletizing and platforming station

Customizable for tiles, bricks and material packed in boxes