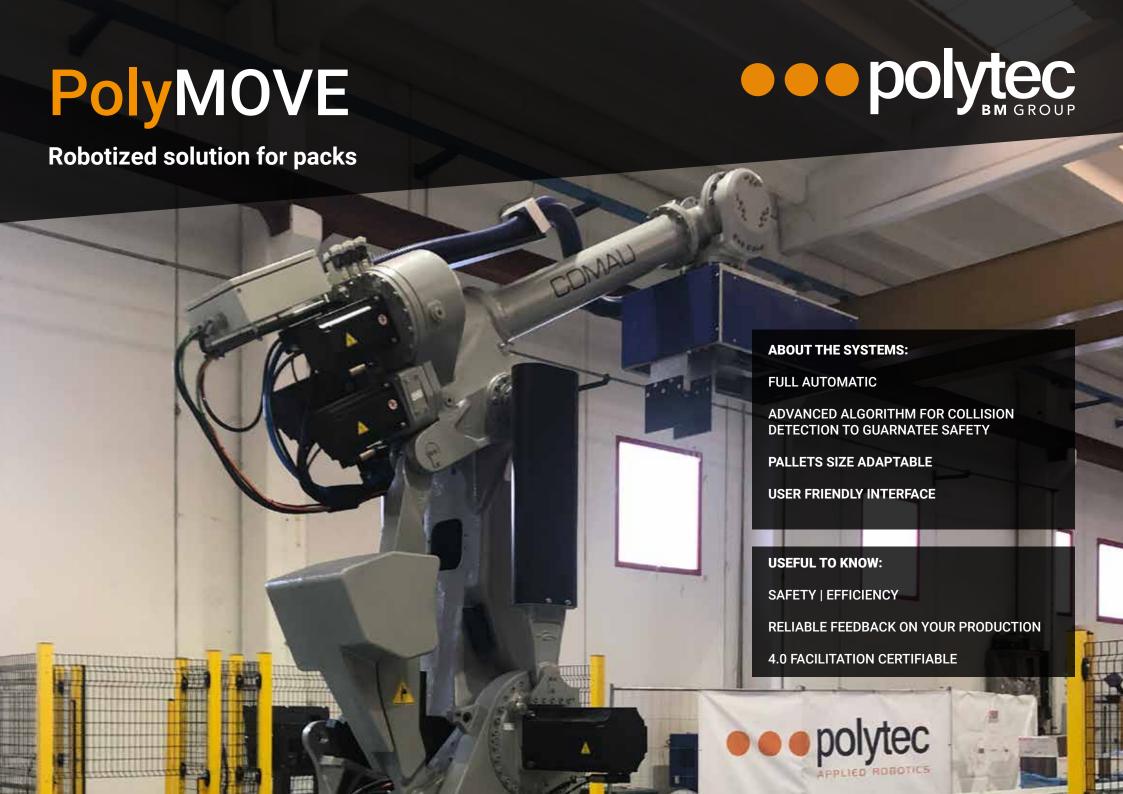

## **FUNCTIONALITIES**

Bin picking robotized cell guided by 3D vision systems for ceramic packs.

## **FUNZIONALITA'**

Cella robotizzata di Bin Picking per pacchi di ceramica guidata da sistemi di visione 3D.

This system can move up to 150 kg

Automatic palletizing and platforming station

Customizable for tiles, bricks and material packed in boxes